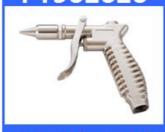

# High Pressure Air Blower

FOR YOUR INQUIRIES, PLEASE
INDICATE MODEL NO., AND FOLLOWING
CATALOGUE NUMBER

**SPT331** 



**Centralized Nozzle** 

## PT902624



**Adjustable Nozzle** 

### PT902626



**Low Noise Level** 

### PT902628



**High Flow Nozzle** 

# PT902630



100mm Extension Tube + Rubber Nozzle

#### <Specifications>

- → Working Pressure: 15 BAR (218 PSI)
- → Max. Pressure: 25 BAR (363 PSI)
- → Regular Air Flow: 60 L/Min.
- → High pressure air flow: 140 L/Min.
- → Body Material: Aluminum Alloy
- → Port Size: 1/4" G Thread
- → With one 1/4" Male Nipple (EURO/NITTO)



#### <Features>

- 1. 2 way air inlet for options to connect with the hose from top or bottom.
- 2. 25 bar high pressure type for superior efficiency and lower air consumption.
- 3. The aluminum alloy gun body is light weight and durable.
- 4. Matches various nozzles and metal tubes for options various options of hose connection make maneuverability.
- 5. Meets OSHA standards.

PT908515

## 4. Ma

# 3-in