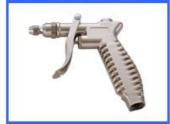

# High Pressure Air Blower

FOR YOUR INQUIRIES, PLEASE
INDICATE MODEL NO., AND FOLLOWING
CATALOGUE NUMBER

**SPT331** 



**Centralized Nozzle** 

## PT902624



**Adjustable Nozzle** 

### PT902626



**Low Noise Level** 

### PT902628



**High Flow Nozzle** 

# PT902630



100mm Extension Tube + Rubber Nozzle

#### <Specifications>

- → Working Pressure: 15 BAR (218 PSI)
- → Max. Pressure: 25 BAR (363 PSI)
- → Regular Air Flow: 60 L/Min.
- → High pressure air flow: 140 L/Min.
- → Body Material: Aluminum Alloy
- → Port Size: 1/4" G Thread
- → With one 1/4" Male Nipple (EURO/NITTO)



#### <Features>

- 1. 2 way air inlet for options to connect with the hose from top or bottom.
- 2. 25 bar high pressure type for superior efficiency and lower air consumption.
- 3. The aluminum alloy gun body is light weight and durable.
- 4. Matches various nozzles and metal tubes for options various options of hose connection make maneuverability.
- 5. Meets OSH