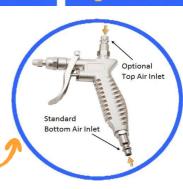

#### <Features>

- 1. 2 way air inlet for options to connect with the hose from top or bottom.
- 2. 25 bar high pressure type for superior efficiency and lower air consumption.
- 3. The aluminum alloy gun body is light weight and durable.
- 4. Matches various nozzles and metal tubes for options various options of hose connection make maneuverability.
- 5. Meets OSHA standards.