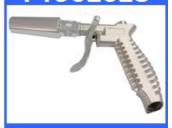

# High Pressure Air Blower

FOR YOUR INQUIRIES, PLEASE
INDICATE MODEL NO., AND FOLLOWING
CATALOGUE NUMBER

**SPT331** 



**Centralized Nozzle** 

## PT902624



**Adjustable Nozzle** 

### PT902626



**Low Noise Level** 

### PT902628



**High Flow Nozzle** 

# PT902630



100mm Extension Tube + Rubber Nozzle

#### <Specifications>

- → Working Pressure: 15 BAR (218 PSI)
- → Max. Pressure: 25 BAR (363 PSI)
- → Regular Air Flow: 60 L/Min.
- → High pressure air flow: 140 L/Min.
- → Body Material: Aluminum Alloy
- → Port Size: 1/4" G Thread
- → With one 1/4" Male Nipple (EURO/NITTO)



#### <Features>

- 1. 2 way air inlet for options to connect with the hose from top or bottom.
- 2. 25 bar high pressure type for superior efficiency and lower air consumption.
- 3. The aluminum alloy gun body is light weight and durable.
- 4. Matches various nozzles and metal tubes for options various options of hose connection make maneuverability.
- 5. Meets OSHA standards.

PT908515

## 4. Ma

# 3-in-1 Tire Pressure Gauge

#### <Specific